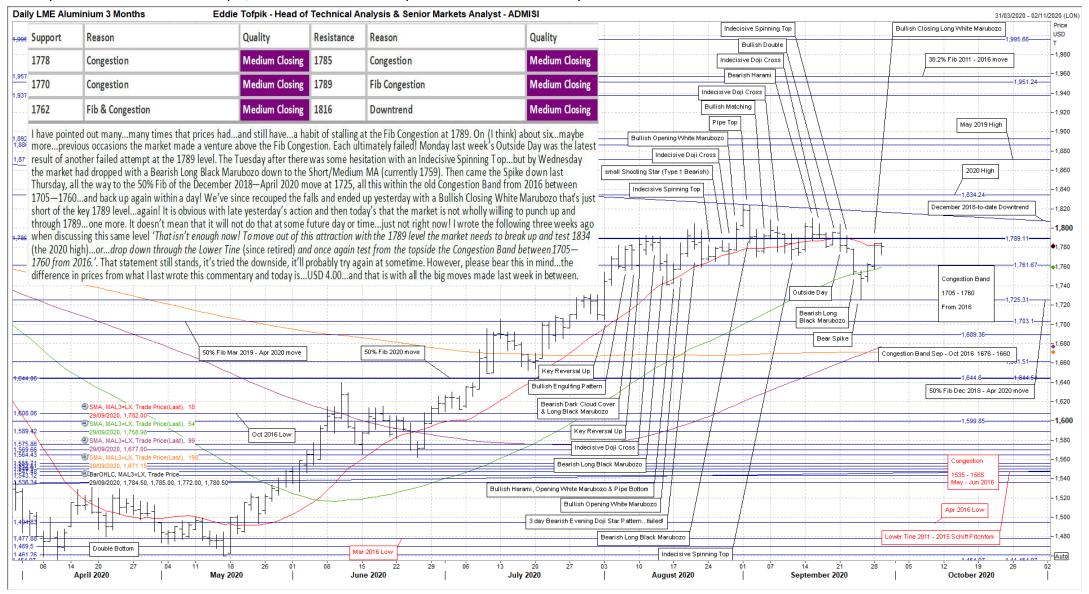

#### **Eddie's Crayons...on METALS!**

Weekly Technicals from Eddie Tofpik, Head Of Technical Analysis & Senior Markets Analyst at ADMISI

Quality of Support or Resistance...

ADM

Medium Strong

ADM Investor Services International Limited