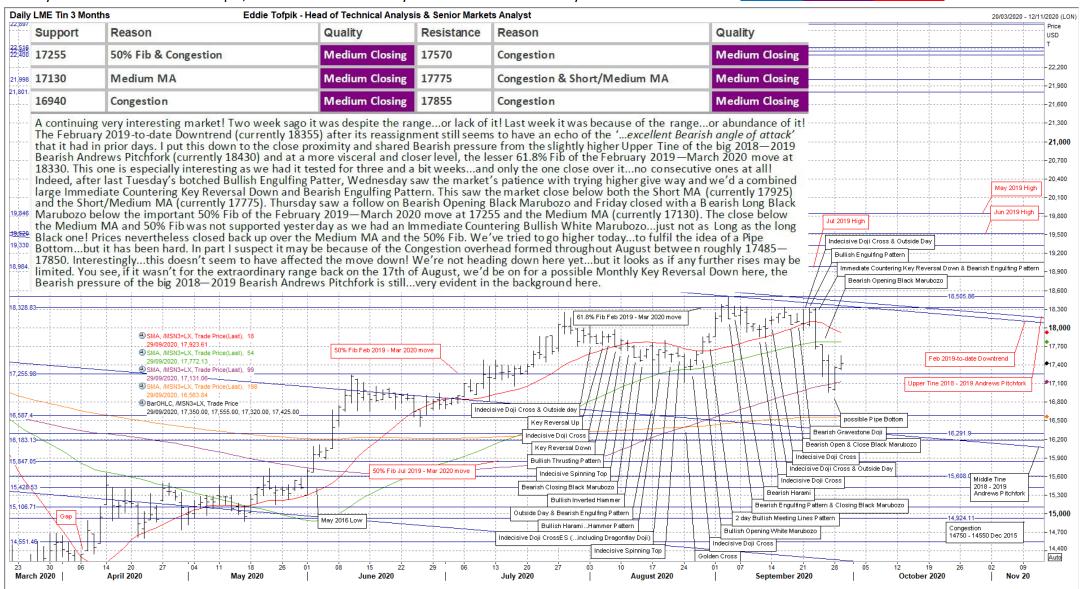

#### **Eddie's Crayons...on METALS!**

Weekly Technicals from Eddie Tofpik, Head Of Technical Analysis & Senior Markets Analyst at ADMISI

Quality of Support or Resistance...

ADM

Medium Strong

ADM Investor Services International Limited