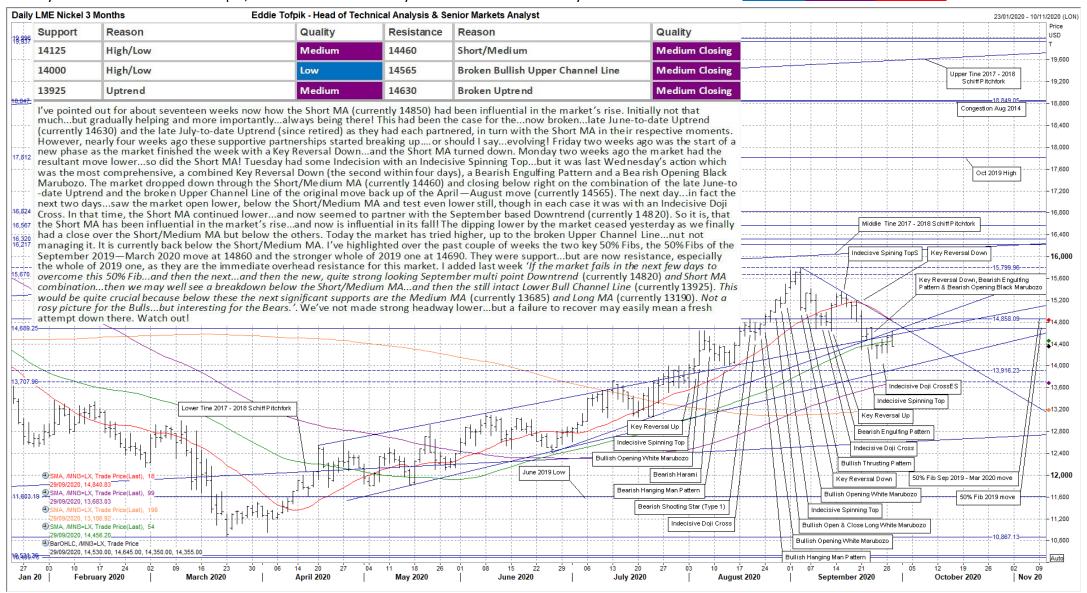

### **Eddie's Crayons...on METALS!**

Weekly Technicals from Eddie Tofpik, Head Of Technical Analysis & Senior Markets Analyst at ADMISI

Quality of Support or Resistance...

ADM

**Low** Medium Strong

ADM Investor Services International Limited