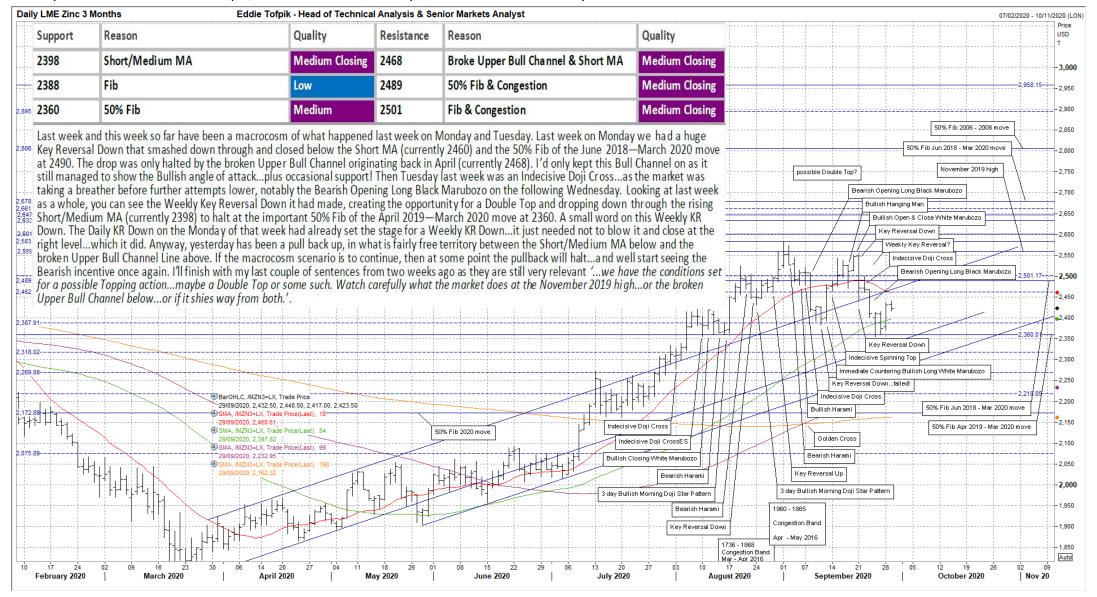

### **Eddie's Crayons...on METALS!**

Weekly Technicals from Eddie Tofpik, Head Of Technical Analysis & Senior Markets Analyst at ADMISI

Quality of Support or Resistance...

ADM

Low Medium Strong

ADM Investor Services International Limited