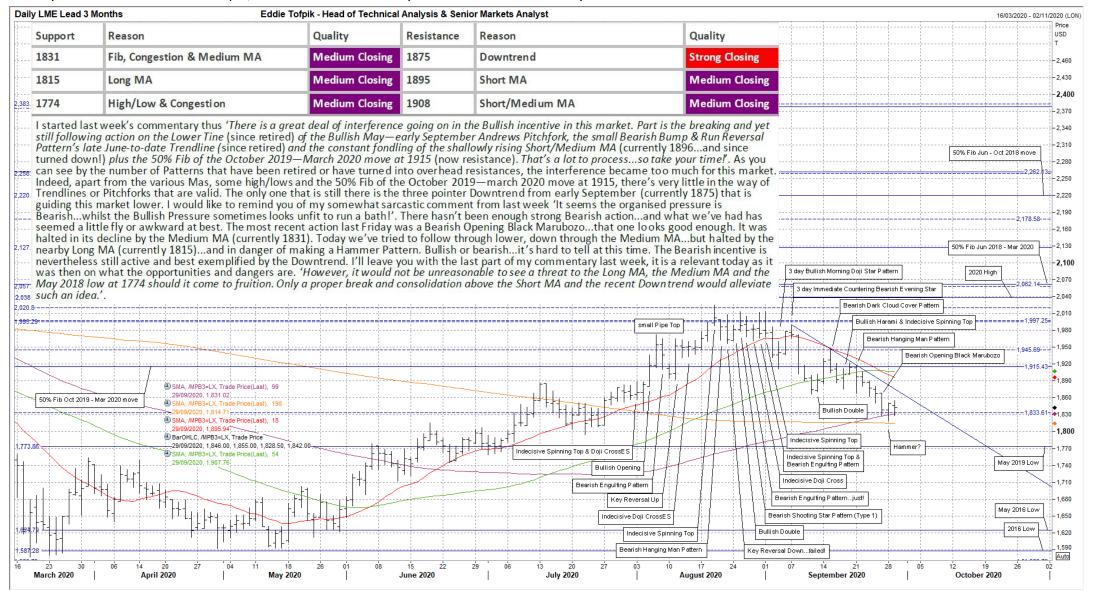

### **Eddie's Crayons...on METALS!**

Weekly Technicals from Eddie Tofpik, Head Of Technical Analysis & Senior Markets Analyst at ADMISI

Quality of Support or Resistance...

ADM

Low Medium Strong

ADM Investor Services International Limited