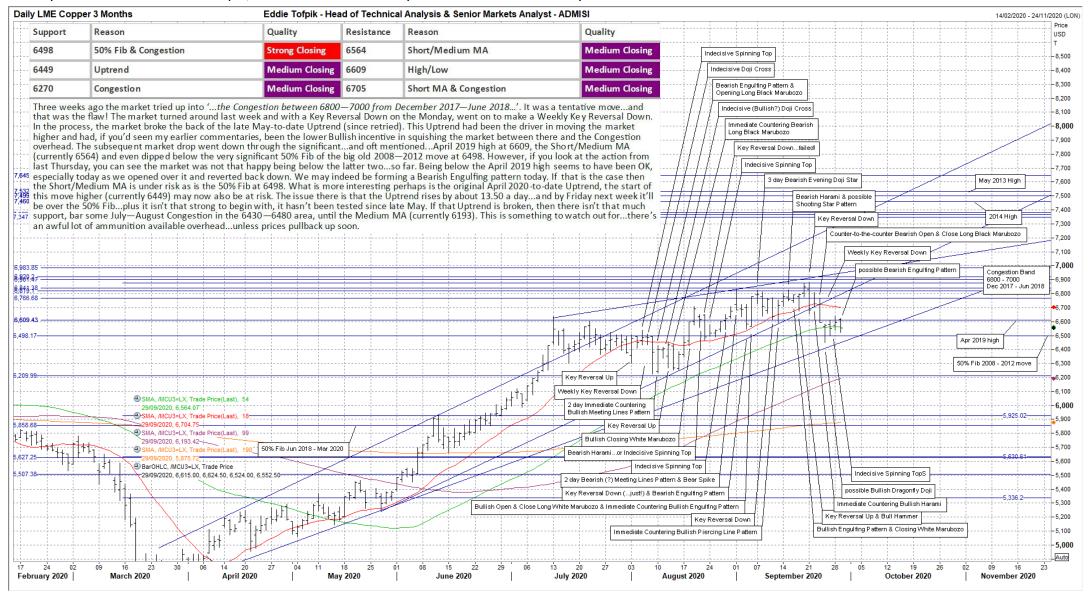

### **Eddie's Crayons...on METALS!**

Weekly Technicals from Eddie Tofpik, Head Of Technical Analysis & Senior Markets Analyst at ADMISI

Quality of Support or Resistance...

ADM

Low Medium Strong

ADM Investor Services International Limited