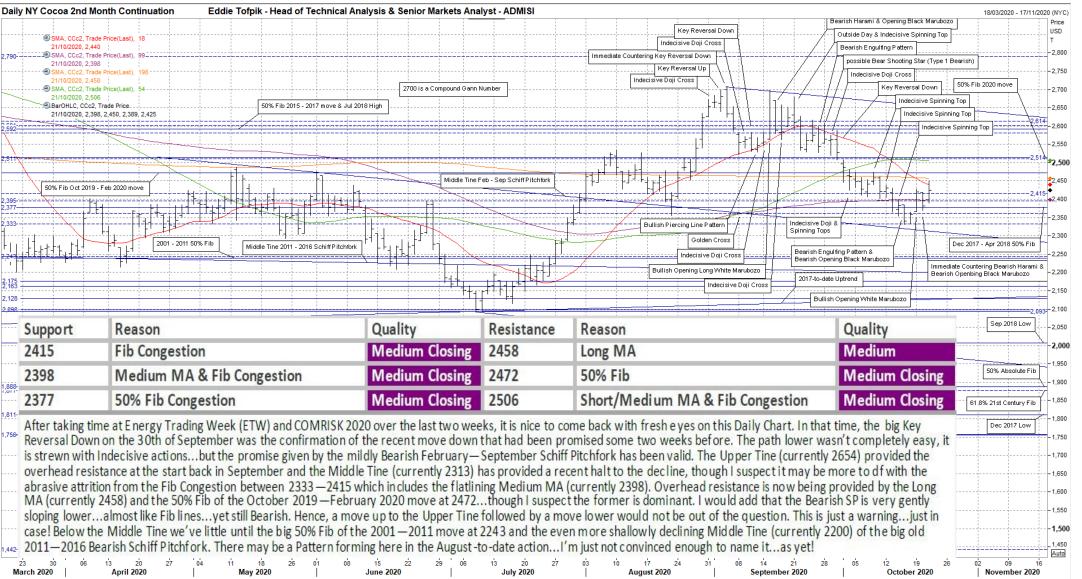

ADM Investor Services International Limited, registered in England No. 2547805, is authorised and regulated by the Financial Conduct Authority [FRN 148474] and is a member of the London Stock Exchange. Registered office: 3rd Floor, The Minster Building, 21 Mincing Lane, LONDON EC3R 7AG. A subsidiary of Archer Daniels Midland Company. The information within this publication has been compiled for general purposes only. Although every attempt has been made to ensure the accuracy of the information, ADM Investor Services International Limited (ADMISI) assumes no responsibility for any errors or omissions and will not update it. The views in this publication reflect solely those of the authors and not necessarily those of ADMISI or its affiliated institutions. This publication and information herein should not be considered investment advice nor an offer to sell or an invitation to invest in any products mentioned by ADMISI. © 2020 ADM Investor Services International Limited. Any Charts are powered by Eddie Tofpik with the occasional help of Thomson Reuters Eikon.