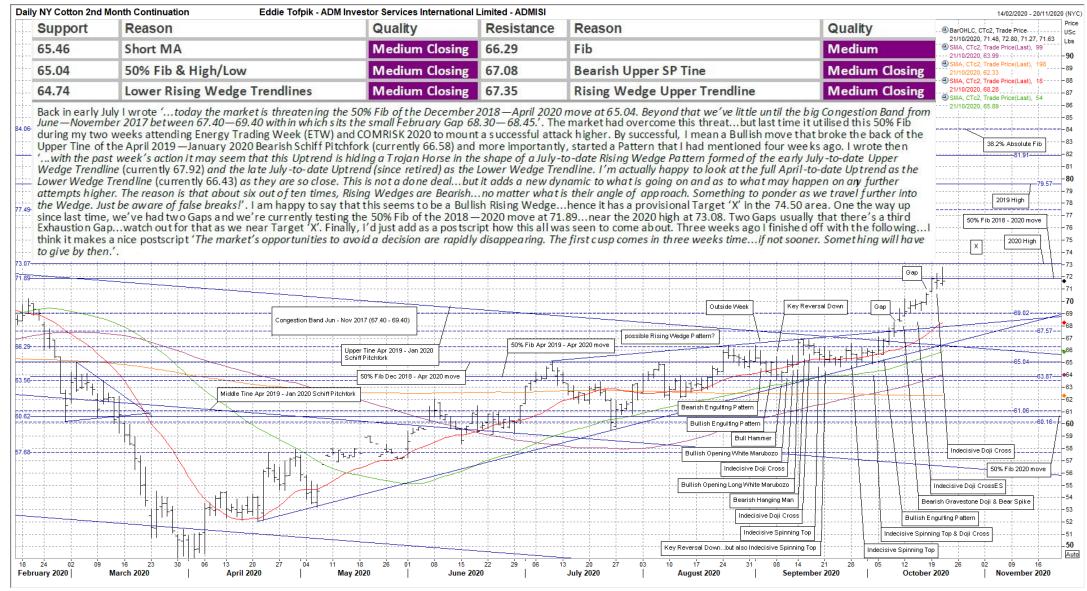

ADM Investor Services International Limited, registered in England No. 2547805, is authorised and regulated by the Financial Conduct Authority [FRN 148474] and is a member of the London Stock Exchange. Registered office: 3rd Floor, The Minster Building, 21 Mincing Lane, LONDON EC3R 7AG. A subsidiary of Archer Daniels Midland Company. The information within this publication has been compiled for general purposes only. Although every attempt has been made to ensure the accuracy of the information, ADM Investor Services International Limited (ADMISI) assumes no responsibility for any errors or omissions and will not update it. The views in this publication reflect solely those of the authors and not necessarily those of ADMISI or its affiliated institutions. This publication herein should not be considered investment advice nor an offer to sell or an invitation to invest in any products mentioned by ADMISI. © 2020 ADM Investor Services International Limited. Any Charts are powered by Eddie Tofpik with the occasional help of Thomson Reuters Ekon.