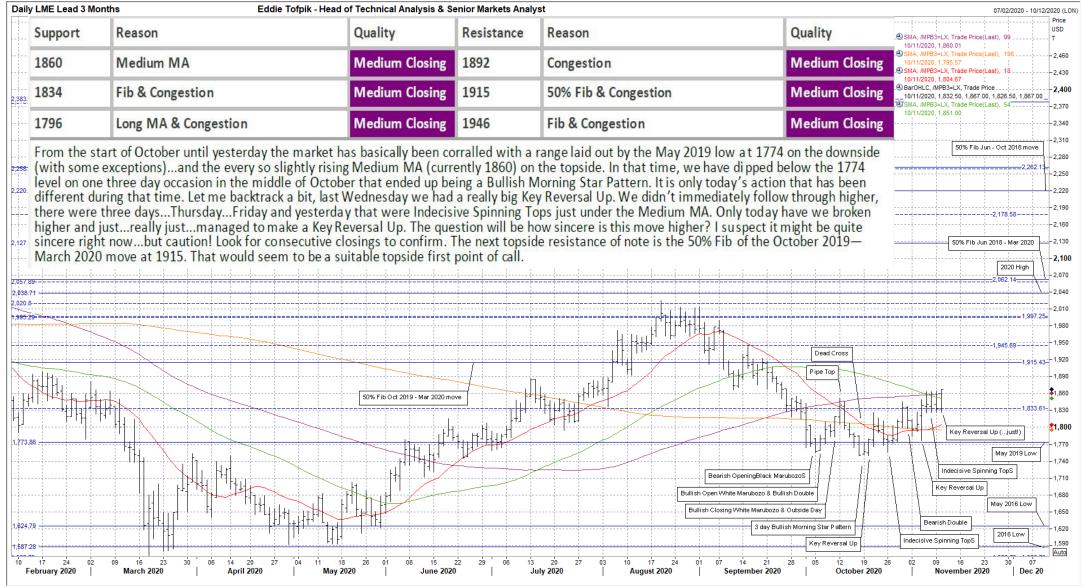

#### Eddie's Crav

Weekly Technicals

Quality of Support or Resistance...

| <b>yonson IVIETALS!</b> Ils from Eddie Tofpik, Head Of Technical Analysis & Senior Markets Analyst at ADMISI | Low | Medium | Strong | ADM Investor Services<br>International Limited |
|--------------------------------------------------------------------------------------------------------------|-----|--------|--------|------------------------------------------------|
| Fddie Tofnik - Head of Technical Analysis & Senior Markets Analyst                                           |     |        |        | 07/02/2020 10/12/2020 (LON)                    |