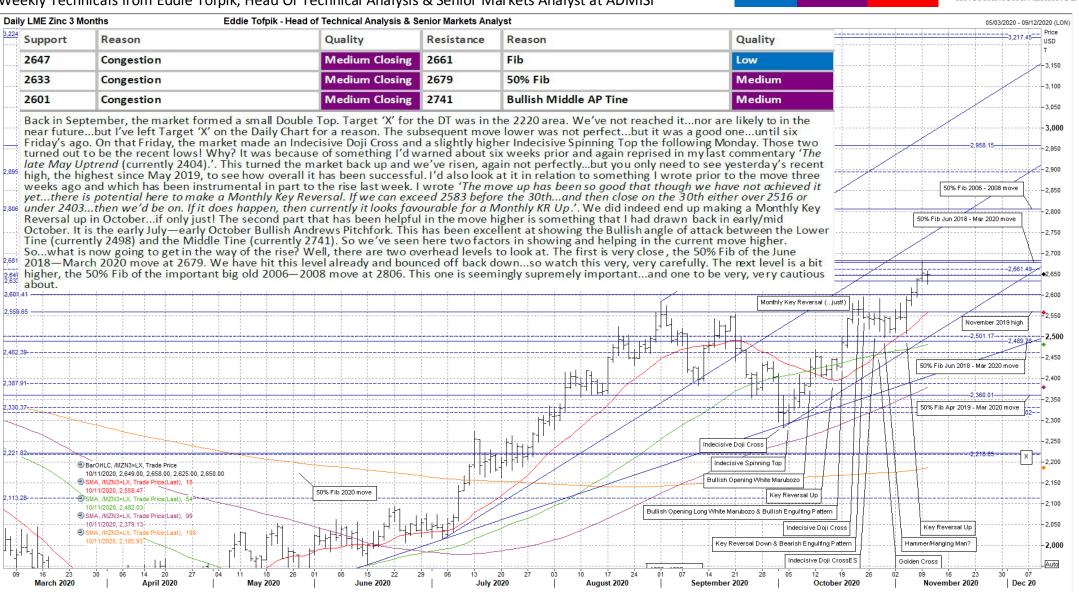

## **Eddie's Crayons...on METALS!**

Weekly Technicals from Eddie Tofpik, Head Of Technical Analysis & Senior Markets Analyst at ADMISI

Quality of Support or Resistance...

Strong

Medium

ADM

ADM Investor Services International Limited

ADM Investor Services International Limited, registered in England No. 2547805, is authorised and regulated by the Financial Conduct Authority [FRN 148474] and is a member of the London Stock Exchange. Registered office: 3rd Floor, The Minster Building, 21 Mincing Lane, LONDON EC3R 7AG. A subsidiary of Archer Daniels Midland Company. The information within this publication has been compiled for general purposes only. Although every attempt has been made to ensure the accuracy of the information, ADM Investor Services International Limited (ADMISI) assumes no responsibility for any errors or omissions and will not update it. The views in this publication reflect solely those of the authors and not necessarily those of ADMISI or its affiliated institutions. This publication and information herein should not be considered investment advice nor an offer to sell or an invitation to invest in any products mentioned by ADMISI. © 2020 ADM Investor Services International Limited. Any Charts are powered by Eddie Tofpik with the occasional help of Thomson Reuters Eikon.