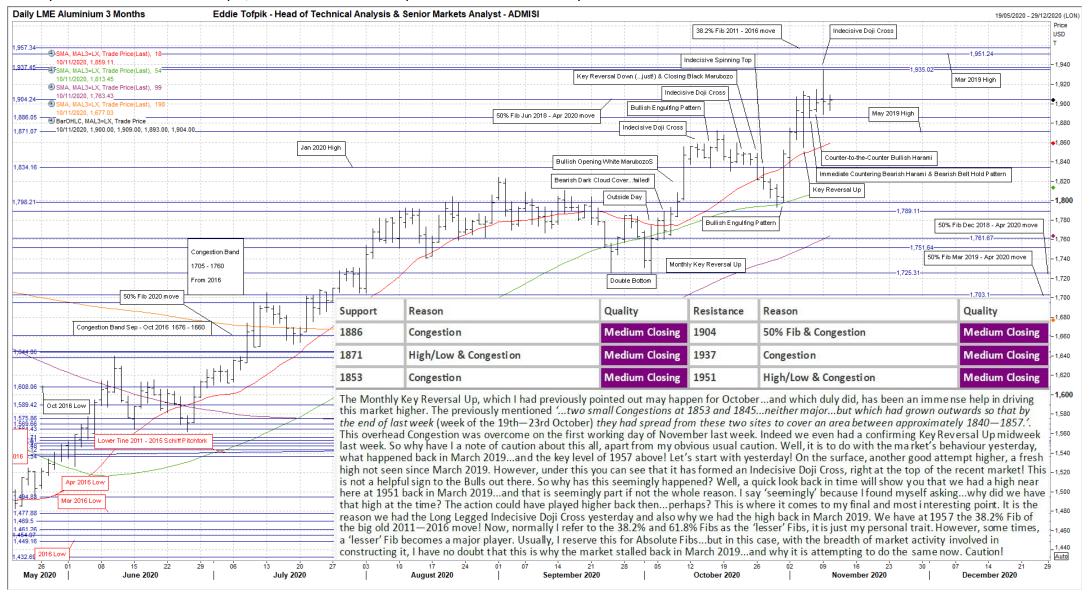

## **Eddie's Crayons...on METALS!**

Weekly Technicals from Eddie Tofpik, Head Of Technical Analysis & Senior Markets Analyst at ADMISI

Quality of Support or Resistance...

ADM.

Low Medium Strong

ADM Investor Services International Limited

ADM Investor Services International Limited, registered in England No. 2547805, is authorised and regulated by the Financial Conduct Authority [FRN 148474] and is a member of the London Stock Exchange. Registered office: 3rd Floor, The Minster Building, 21 Mincing Lane, LONDON EC3R 7AG. A subsidiary of Archer Daniels Midland Company. The information within this publication has been compiled for general purposes only. Although every attempt has been made to ensure the accuracy of the information, ADM Investor Services International Limited (ADMISI) assumes no responsibility for any errors or omissions and will not update it. The views in this publication reflect solely those of the authors and not necessarily those of ADMISI or its affiliated institutions. This publication and information herein should not be considered investment advice nor an offer to sell or an invitation to invest in any products mentioned by ADMISI. © 2020 ADM Investor Services International Limited. Any Charts are powered by Eddie Tofpik with the occasional help of Thomson Reuters Elkon.