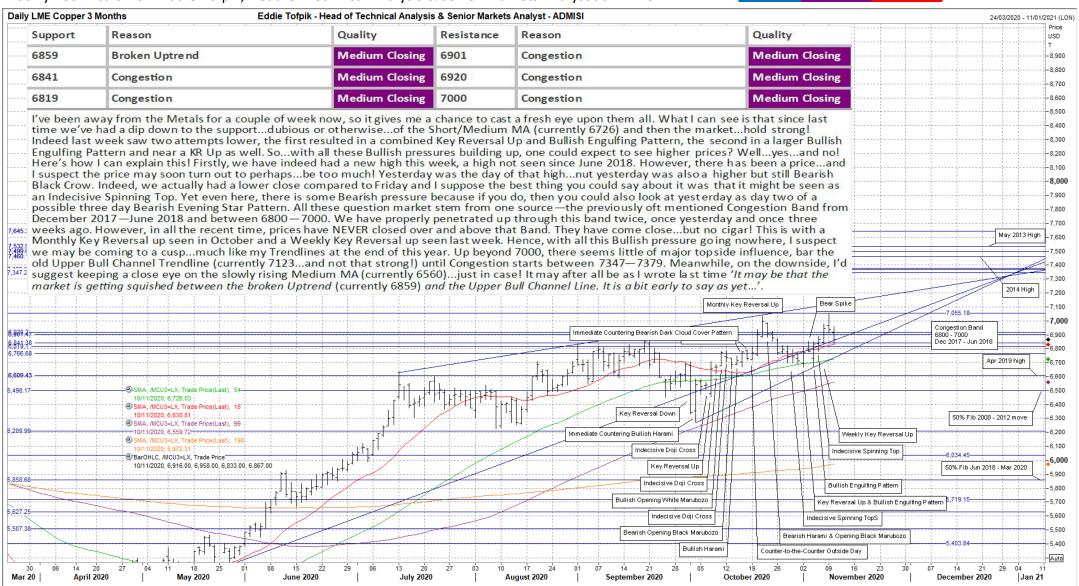

## **Eddie's Crayons...on METALS!**

Weekly Technicals from Eddie Tofpik, Head Of Technical Analysis & Senior Markets Analyst at ADMISI

Quality of Support or Resistance...

ADM

ADM Investor Services International Limited

Low Medium Strong

ADM Investor Services International Limited, registered in England No. 2547805, is authorised and regulated by the Financial Conduct Authority [FRN 148474] and is a member of the London Stock Exchange. Registered office: 3rd Floor, The Minster Building, 21 Mincing Lane, LONDON EC3R 7AG. A subsidiary of Archer Daniels Midland Company. The information within this publication has been compiled for general purposes only. Although every attempt has been made to ensure the accuracy of the information, ADM Investor Services International Limited (ADMISI) assumes no responsibility for any errors or omissions and will not update it. The views in this publication reflect solely those of the authors and not necessarily those of ADMISI or its affiliated institutions. This publication and information herein should not be considered investment advice nor an offer to sell or an invitation to invest in any products mentioned by ADMISI. © 2020 ADM Investor Services International Limited. Any Charts are powered by Eddie Tofpik with the occasional help of Thomson Reuters Elkon.