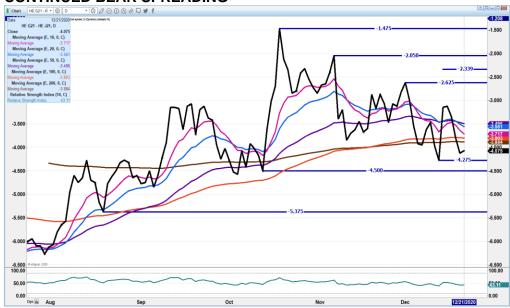

# FEBRUARY/APRIL 2021 LEAN HOG SPREAD - SPREAD IS WIDE LOOK FOR CONTINUED BEAR SPREADING

JUNE/APRIL LEAN HOG SPREAD – LOW VOLUME ON APRIL AND JUNE. SPREAD IS AT NORMAL LEVEL FOR THIS TIME BUT WITH INCREASING FARROWINGS IN CHINA, SPREAD WILL NARROW.