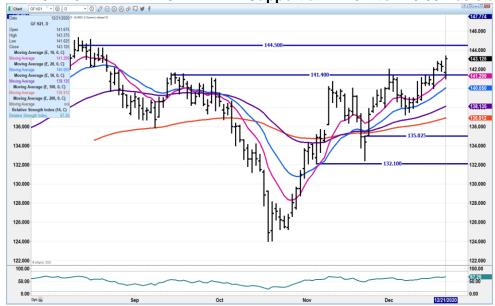

.
LPGMN WILL TRANSITION THE PUBLICATION DATE FROM FRIDAY TO MONDAY. BY
CHANGING THE PUBLICATION TO MONDAY, LPGMN WILL CAPTURE ADDITIONAL SALES
THAT OCCUR AT AUCTIONS ON FRIDAY AFTERNOONS AND SATURDAYS, UTILIZING
SALES DATA FROM SUNDAY TO SATURDAY, TO CAPTURE A TRUE WEEKLY AVERAGE
PRICE FOR FEEDER CATTLE.

\_\_\_\_\_

MARCH 2021/APRIL 2021 FEEDER CATTLE SPREAD – SPREAD STILL NARROW BUT WIDENING AND LIKELY WILL WIDEN.

ADMIS.com | 312.242.7000 | Chicago | New York | London | Hong Kong | Singapore | Taipei | Shanghai







### JANUARY 2021 FEEDER CATTLE - support at 139.37 Resistance at 142.65 to 143.47



## ADMIS.com | 312.242.7000 | Chicago | New York | London | Hong Kong | Singapore | Taipei | Shanghai





### MARCH 2021 FEEDER CATTLE - Support at 141.37 to 140.05 resistance at 144.50



## **LEAN HOGS**

**USDA ESTIMATED FEDERAL HOG SLAUGHTER** 

DECEMBER 21, 2020 487,000 WEEK AGO 489,000 YEAR AGO 496,000

\*REVISED FRIDAY HOG SLAUGHTER..476,000 PREVIOUS ESTIMATE 481,000
\*\*\*NEW SATURDAY WEEK TO DATE..2,787,000\*\*\*

\_\_\_\_\_\_

CME CASH HOG INDEX 12/17/2020 AT 63.72 DOWN 67 CENTS FROM PREVIOUS DAY

CME CASH PORK CUTOUT INDEX 12/18/2020 AT 74.06 DOWN 1.83 CENTS FROM PREVIOUS DAY

CME CASH FRESH BACON INDEX ON 12/18/2020 WAS 117.35 COMPARED TO 12/11/2020 WAS 121.99

ADMIS.com | 312.242.7000 | Chicago | New York | London | Hong Kong | Singapore | Taipei | Shanghai





Early Monday bellies were up \$36.16 from Friday. But with total loads of pork and trimmings combines at 221 loads, there certainly weren't any big buyers in the trade.

Loins are gaining over hams. Bo