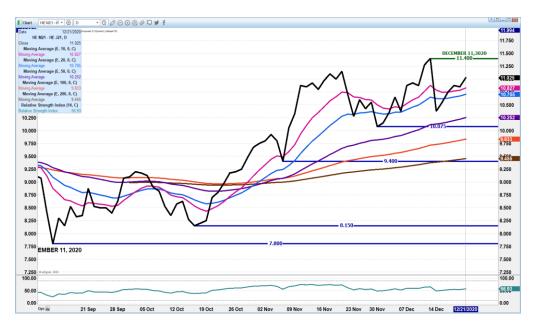

# DECEMBER 2020 LIVE CATTLE - OPEN INTEREST 2987 REISTANCE AT 111.37 SUPPORT AT 109.37

# FEBRUARY 2021 LIVE CATTLE – Moved to resistance at the 115.27 level, next resistance highs in September at 116.25 to 116.62 Volume at 17,308

# APRIL 2021 LIVE CATTLE - VOLUME AT 9710 MOVED TO NOVEMBER HIGH CLOSE AT 118.90 NEXT REISTANCE AT 120.12 TO 120.77