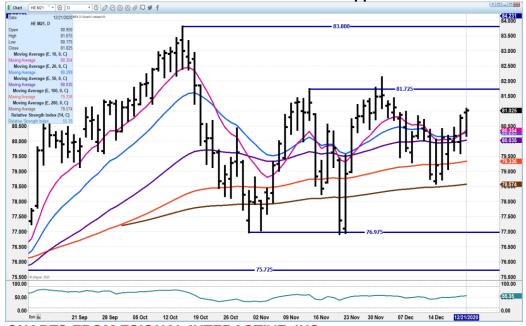

#### APRIL 2021 LEAN HOGS - REISTANCE AT 70.50 SUPPORT AT 68.10 TO 67.27

JUNE 2021 LEAN HOGS – resistance at 81.72 Support at 80.02 to 79.27

CHARTS FROM ESIGNAL INTERACTIVE, INC.