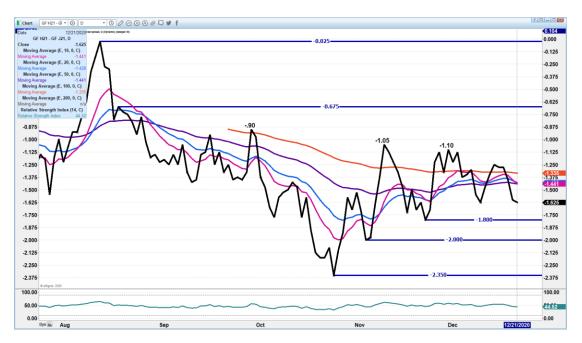

# FEBRUARY 2021 LIVE CATTLE/APRIL 2021 LIVE CATTLE SPREAD - SPREAD IS WIDENING. MONITOR FOR CONINUED WIDENING, BEARISH.