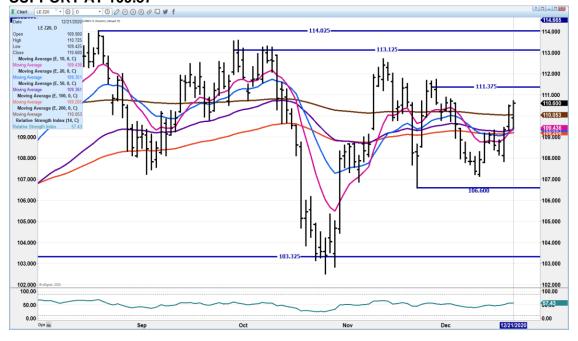

# DECEMBER 2020 LIVE CATTLE - OPEN INTEREST 2987 REISTANCE AT 111.37 SUPPORT AT 109.37