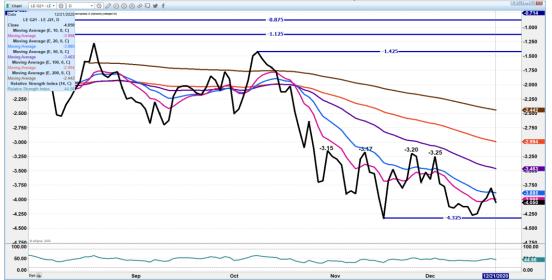

# FEBRUARY 2021 LIVE CATTLE/APRIL 2021 LIVE CATTLE SPREAD - SPREAD IS WIDENING. MONITOR FOR CONINUED WIDENING, BEARISH.

# DECEMBER 2020 LIVE CATTLE - OPEN INTEREST 2987 REISTANCE AT 111.37 SUPPORT AT 109.37