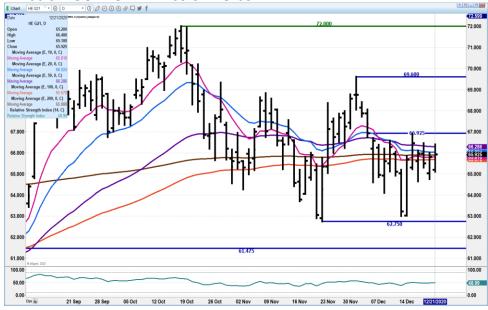

### JANUARY 2021 FEEDER CATTLE - support at 139.37 Resistance at 142.65 to 143.47

### MARCH 2021 FEEDER CATTLE - Support at 141.37 to 140.05 resistance at 144.50