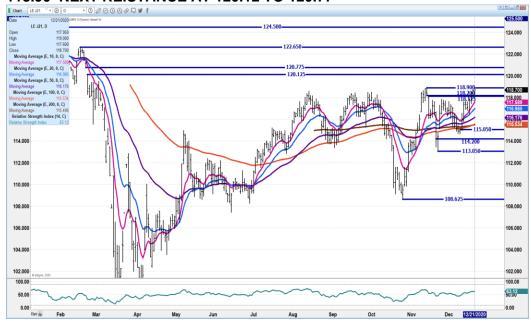

# APRIL 2021 LIVE CATTLE - VOLUME AT 9710 MOVED TO NOVEMBER HIGH CLOSE AT 118.90 NEXT REISTANCE AT 120.12 TO 120.77