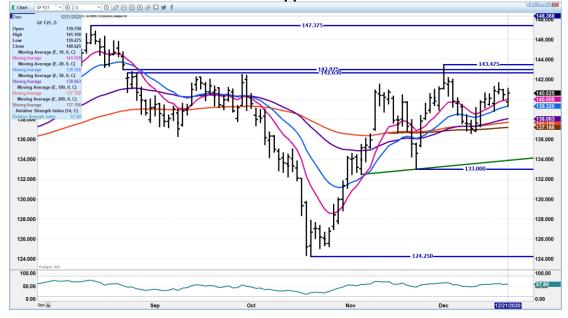

### JANUARY 2021 FEEDER CATTLE - support at 139.37 Resistance at 142.65 to 143.47