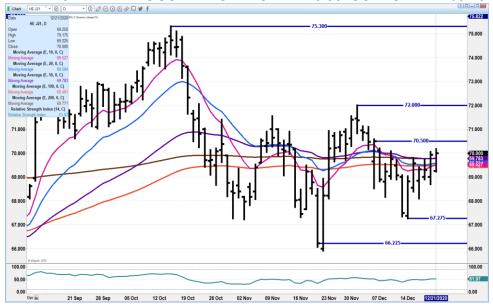

## FEBRUARY 2021 LEAN HOGS - MOVED TO RESISTANCE AT 66.40 NEXT RESISTANCE AT 66.92 SUPPORT AT 65.37 TO 63.22

#### APRIL 2021 LEAN HOGS - REISTANCE AT 70.50 SUPPORT AT 68.10 TO 67.27

JUNE 2021 LEAN HOGS – resistance at 81.72 Support at 80.02 to 79.27

CHARTS FROM ESIGNAL INTERACTIVE, INC.