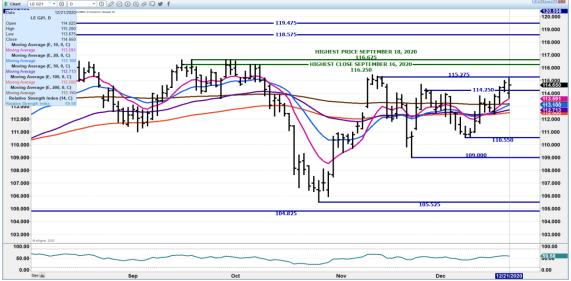

# FEBRUARY 2021 LIVE CATTLE – Moved to resistance at the 115.27 level, next resistance highs in September at 116.25 to 116.62 Volume at 17,308